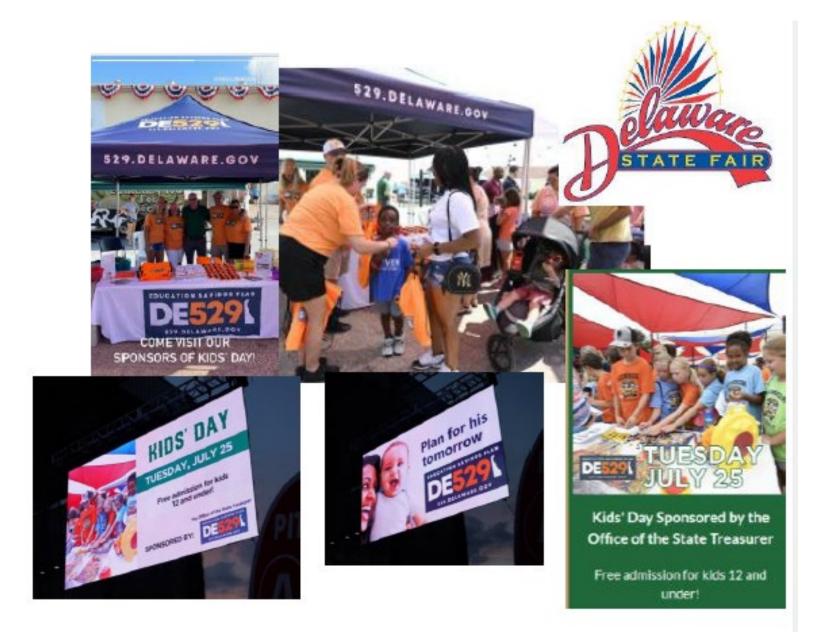

| 92  | 101        | 79  | 103 | 256 | 122 | 102 | 107 | 112 | 94  | 92  | 1,359 |
| Out of State Accounts (Under 5)                             | 38                            | 35  | 35         | 18  | 36  | 76  | 75  | 58  | 71  | 88  | 64  | 67  | 661   |
| Delaware (Resident/Beneficiaries) DE529 Accounts            | 130                           | 150 | 147        | 141 | 140 | 155 | 187 | 152 | 168 | 167 | 148 | 127 | 1,812 |
| Delaware (Resident/Beneficiaries) DE 529 Accounts (under 5) | 64                            | 89  | <b>7</b> 9 | 79  | 68  | 157 | 95  | 86  | 92  | 76  | 77  | 70  | 1,032 |

Goal is to grow the plan with new accounts with Delaware families with children under age 5



### 529 PLAN- PROMOTION AND OUTREACH















### 529 PLAN- PROMOTION AND OUTREACH

















# APPENDIX



### 529 PLAN- STRATEGIC OBJECTIVES (APPROVED BY BOARD SEPTEMBER 2021)



#### **Program Summary:**

Delaware's 529 Plan, also known as DE529, is sponsored by the State of Delaware and managed by Fidelity Investments. The Plan provides tax-advantaged accounts designed to help parents, grandparents and others pay for education expenses, reducing the possibility of debt. Contributions can be invested in portfolios tailored to a person's age or the investor's ability to identify an asset allocation strategy.

# 1) GROW ACCOUNTS

Goal One – Further Optimize Fidelity Marketing and DE529 Plan Marketing Spend

Goal Two – Test and Implement a Match Incentive Program

Goal Three – Establish Partnerships with Top Three Birthing Hospitals in Delaware

Goal Four —Partner w